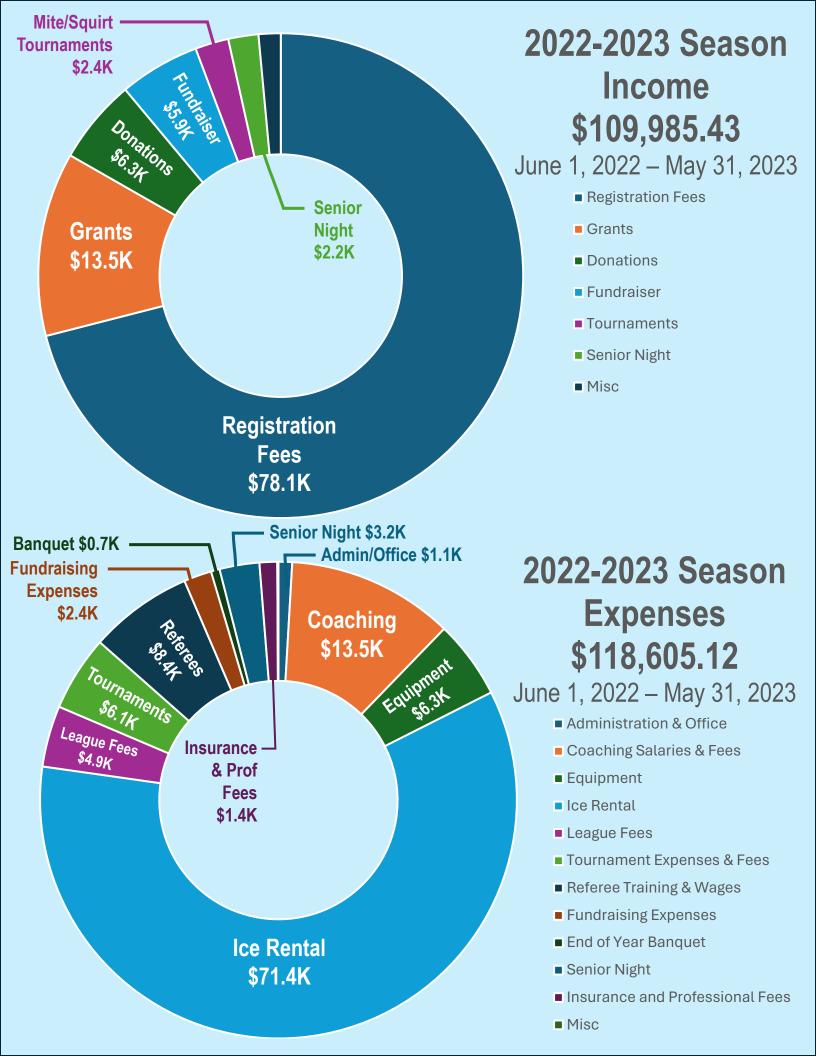

Registrations by Age Division (97 Total)

| Income   | \$109,985.43 |
|----------|--------------|
| Expenses | \$118,605.12 |
| Net      | (\$8,619.69) |