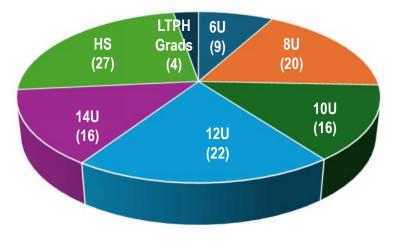

2023-2024 Season Fiscal Summary

2023-2024 Season

2022-2023 Season

eason

ഗ

2021-2022

Registrations by Age Division (113 Total)

Income \$135,000.00 Expenses \$124,500.00 Net \$10,500.00