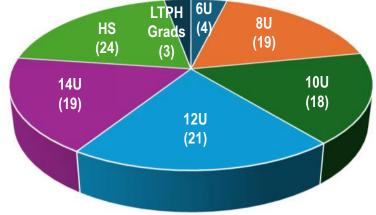

Registrations by Age Division (97 Total)

| Income   | \$109,985.43 |
|----------|--------------|
| Expenses | \$118,605.12 |
| Net      | (\$8,619.69) |