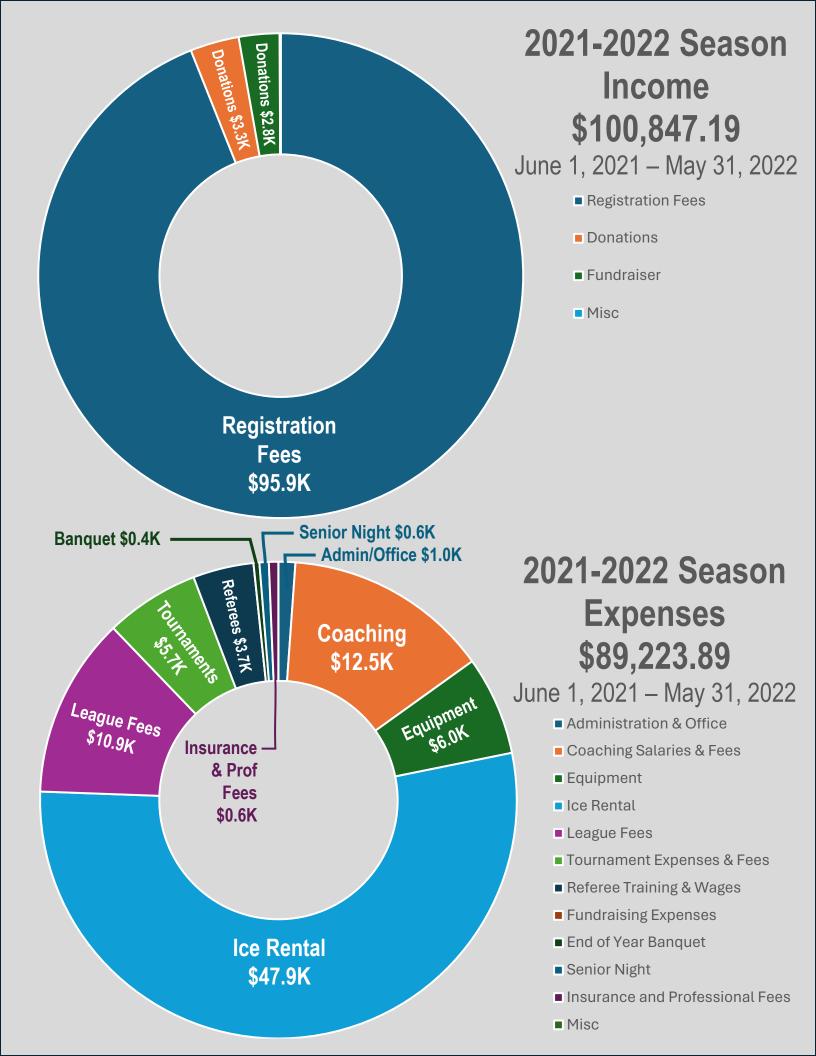

Registrations by Age Division (103 Total)

| Income   | \$100,847.19 |
|----------|--------------|
| Expenses | \$89,223.89  |
| Net      | \$11,623,30  |