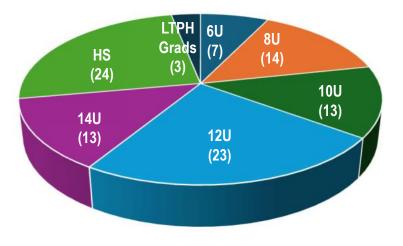

Registrations by Age Division (97 Total)

| Income   | \$109,985.43 |
|----------|--------------|
| Expenses | \$118,605.12 |
| Net      | (\$8,619.69) |