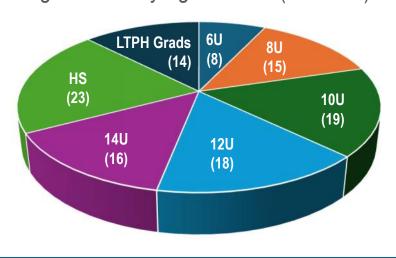

2023-2024 Season Fiscal Summary

2023-2024 Season

2022-2023 Season

eason

ഗ

2021-2022

Registrations by Age Division (113 Total)

Income \$135,000.00 Expenses \$124,500.00 Net \$10,500.00