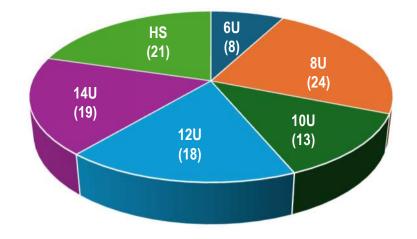

Registrations by Age Division (103 Total)

| Income   | \$100,847.19 |
|----------|--------------|
| Expenses | \$89,223.89  |
| Net      | \$11,623,30  |