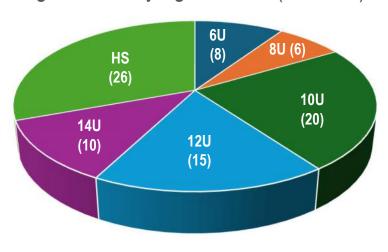

Registrations by Age Division (114 Total)

| Income   | \$111,413.32 |
|----------|--------------|
| Expenses | \$109,899.30 |
| Net      | \$1,514.02   |