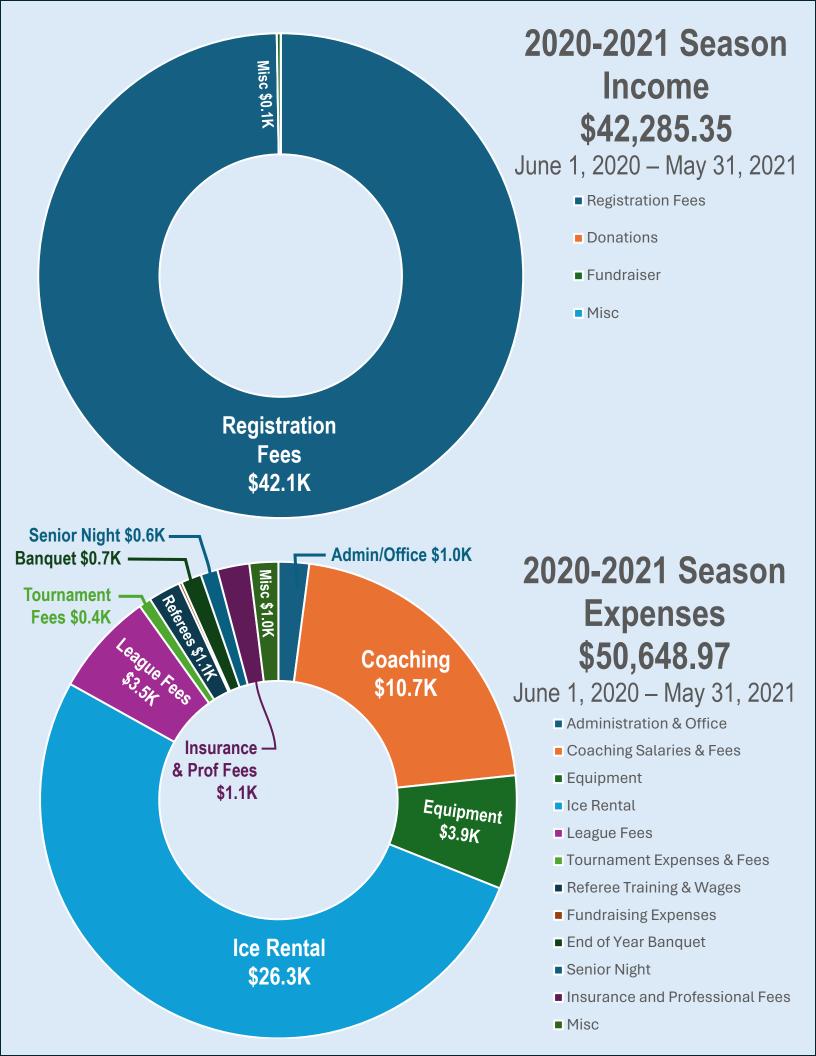

# Athens Youth Hockey ATHENS BOBCATS ASSOCIATION

2023-2024 Season Fiscal Summary

Registrations by Age Division (85 Total\*)

| Income   | \$42,285.35  |
|----------|--------------|
| Expenses | \$50,648.97  |
| Net      | (\$8,363.62) |