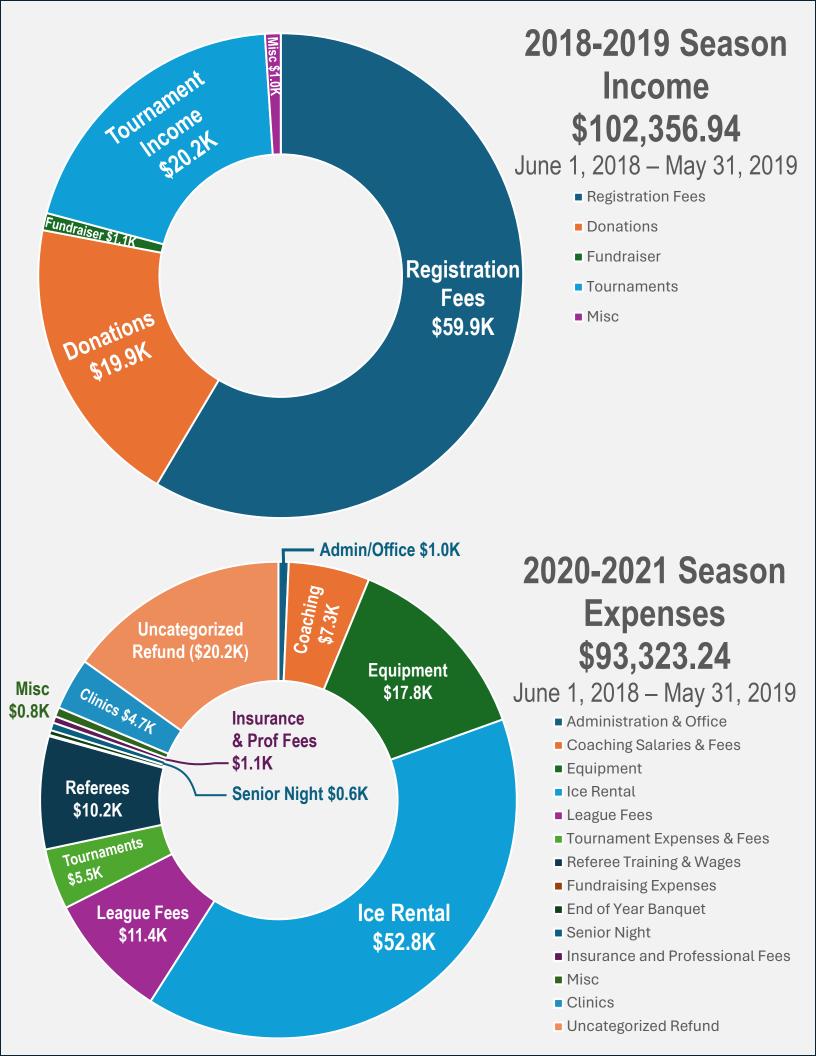

# **Notable Events**

• Last full season prior to COVID shutdown

Regist

Registrations by Age Division (108 Total)

| Income   | \$102,356.94 |
|----------|--------------|
| Expenses | \$93,323.24  |
| Net      | \$9,033.70   |