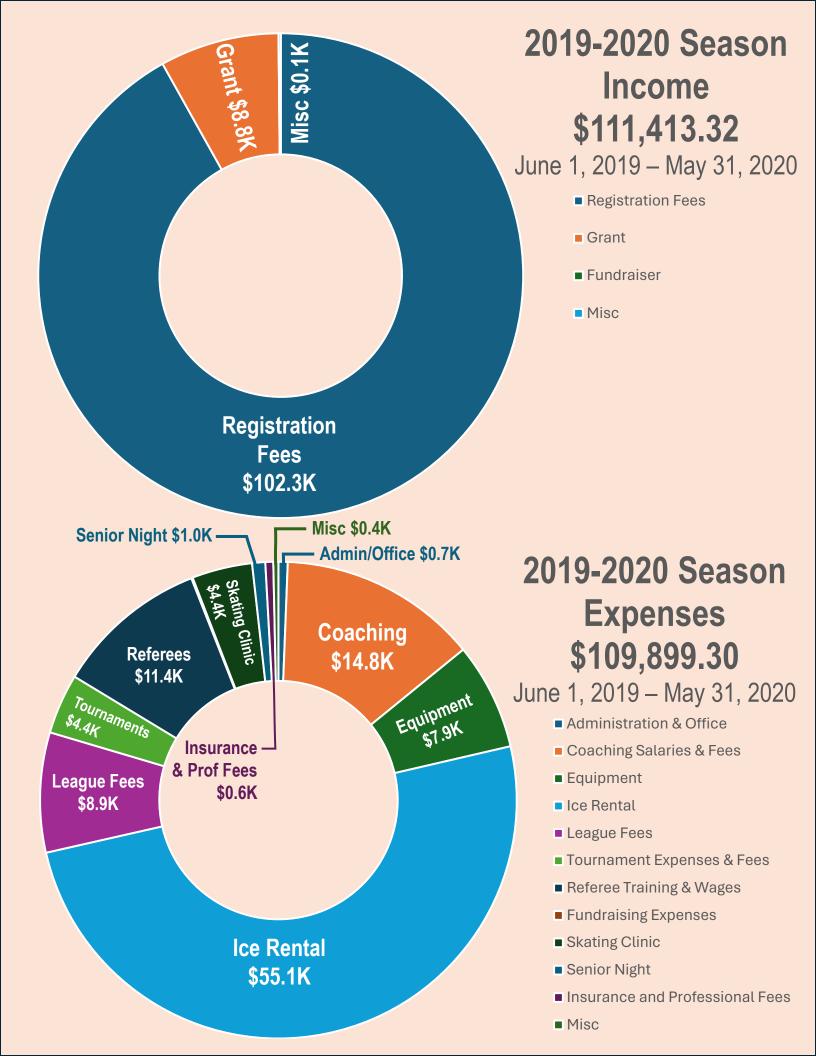

Registrations by Age Division (114 Total)

| Income   | \$111,413.32 |
|----------|--------------|
| Expenses | \$109,899.30 |
| Net      | \$1,514.02   |