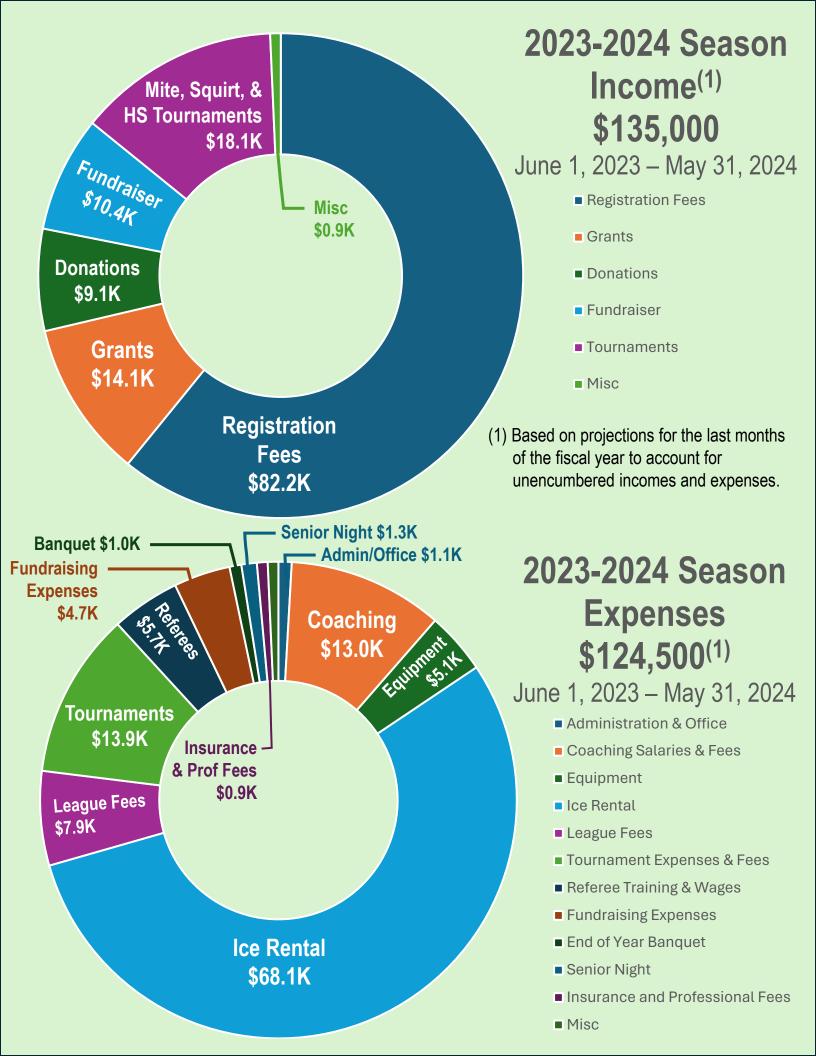

2023-2024 Season Fiscal Summary

2023-2024 Season

2022-2023 Season

eason

ഗ

2021-2022

Registrations by Age Division (113 Total)

Income \$135,000.00 Expenses \$124,500.00 Net \$10,500.00